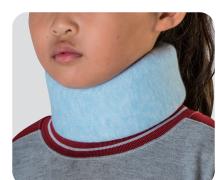

## Pediatraic Collar

 Soft foam with cotton stocking material Velcro closure for easy adjustment &

Size: Universal