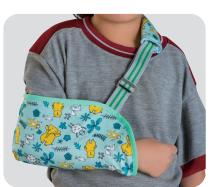

# Pediatric Arm sling

 Breathable deep polyester pocket Slide bar buckle secures arm in correct position

Size: Universal