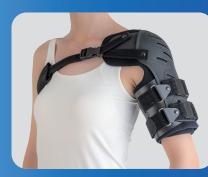

# Shoulder Support

- Flexible plastic shell for comprehensive portection
- Quick release buckle for easy application Available for left or right shoulder

Size: Universal