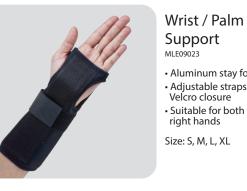

# Support MLE09023

- · Aluminum stay for palm
- Adjustable straps with Velcro closure
- Suitable for both left & right hands