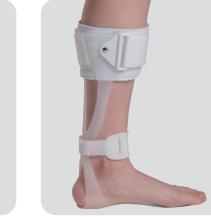

#### Ankle / Foot Splint MNP15005

- Open heel design provides functional alignment & increase the degree of • Ideal to immobilize immediate dorsiflexion while walking post-operative knee joint or injury