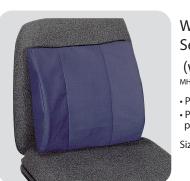

### Waist Suspending **Seat Cushion** (w/o magnets) MHU03001

- PU foam, T/C cloth cover Prevent back pain from prolonged sitting
- Size: Universal

•T/C cloth cover

Size: Universal