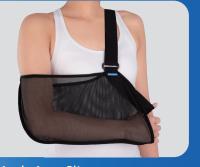

# Mesh Arm Sling

- Ideal for protection & support of upper extremity
- Mesh pouch for ventilation
- Adjustable strap for more fit & comfort
- Large circle strap for stabilizing arm Anti-separation design

Size: S, M, L, XL