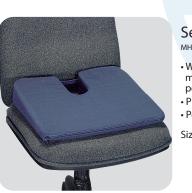

#### Seat Cushion MHU10001

- · Wedge contour design maintains back in upright position
- PU foam material · Polyester cloth cover

Size: Universal