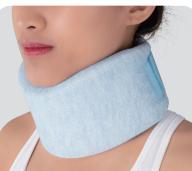

(standard fixed)

- Pre-formed collar with tracheostomy opening
- Push button for easy adjustment of height
  5-geared height adjustment mechanism for maximum support of upper neck
- Removable & replaceable foam liner

Size: Universal

**Professional Functional** Innovative

Medical supports Athletic supports and protectors

## Cervical Collar

- Soft foam with curve design for ergonomics
- Cotton stockinette for more comfort • Velcro closure for easy adjustment
- Size: XS, S, M, L, XL