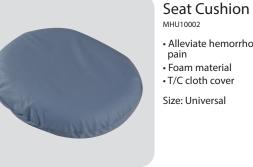

#### Seat Cushion MHU10001

- · Wedge contour design maintains back in upright position
- PU foam material · Polyester cloth cover

Size: Universal