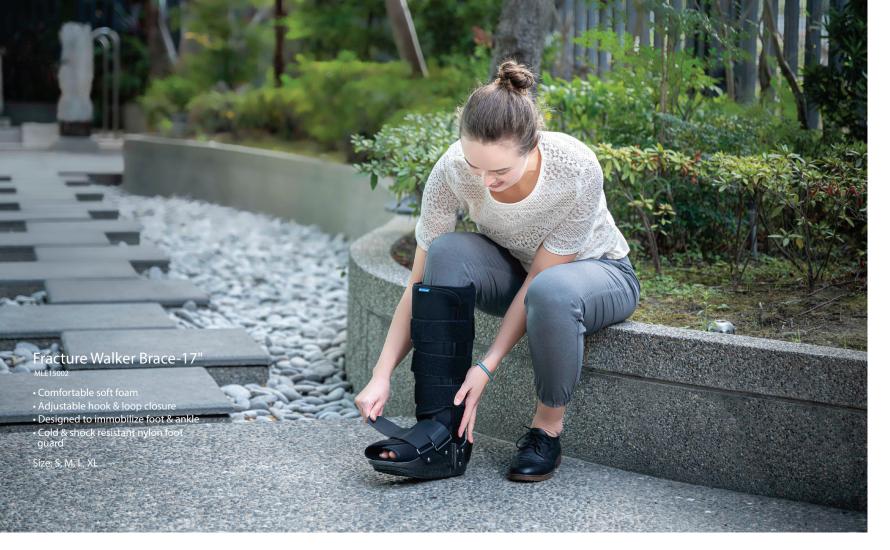

### Fracture Walker Brace (Adjustable)-17" MPE15004

- Comfortable soft foam
- Adjustable hook & loop closure • Designed to immobilize foot & ankle
- Adjustable ROM stop setting
- Cold & shock resistant nylon foot guard
- Size: S, M, L, XL