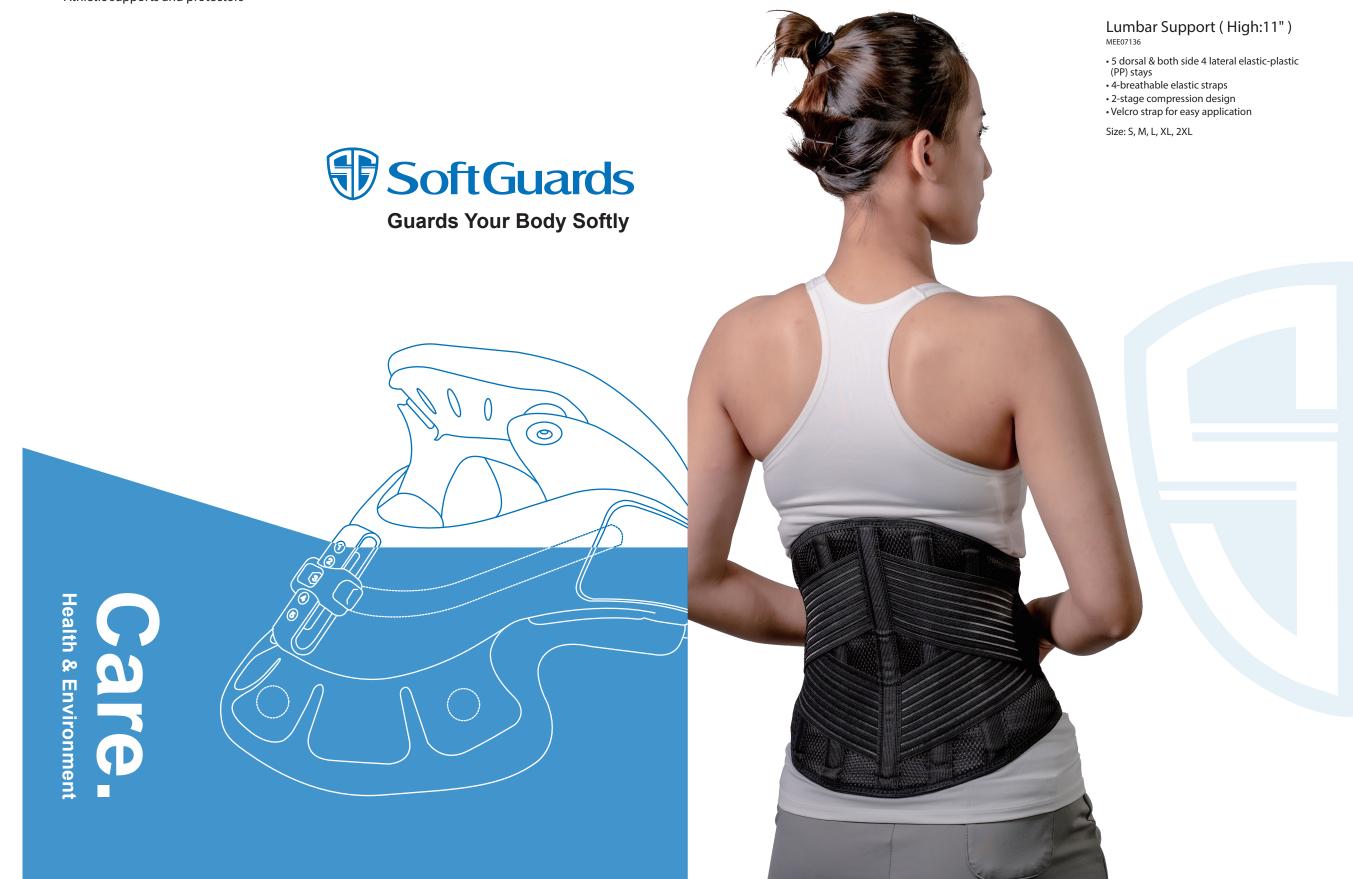

#### Pediatric Walker Brace MLE15045

- Pediatric size
- Comfortable soft foam
- Adjustable velcro closure straps
- Designed to immobilize foot & ankle Size: S, M, L

- compression
- 8-figure contour design maintains upper back in correct posture
- Aluminum & flexible stays for ultimate spine support

Size: S, M, L, XL, 2XL