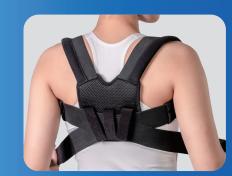

# Posture Correction Support

 Soft & breathable material for comfort • Hook & loop closure for easy adjustment • Ideal for correcting the posture

Size: S, M, L, XL