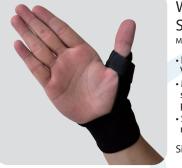

### Wrist / Thumb Support MLE20004

- Elastic material with Velcro closure Metal brace insert secures thumb in correct position
- Suitable for both left & right hands

Size: Universal