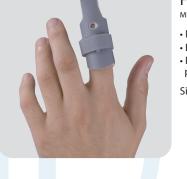

## **Finger Splint** MNN20002

- Nylon Shell
- EVA foam lined
- Provides total finger protection

Size: S, M, L, XL