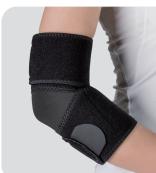

#### **Elbow Brace** MRR05013

- Breathable neoprene with OK fabric
- Mesh fabric on elbow for more breathable & comfortable
- Velcro closure for easy adiustment
- Suitable for both left &

Size: Universal