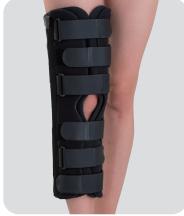

### **Tri-Panel Knee Splint** MLE12001

- 3 independent aluminum panels (posterior rigid stay restricts flexion of
- Velcro straps for stability
- Size: 12", 16", 20", 22", 24"

Lightweight

• Easy to wear & remove