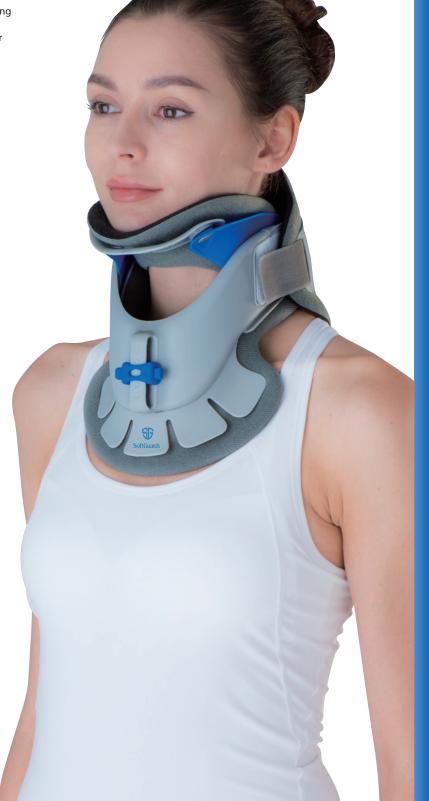

## Cervical Collar

- Soft foam with curve design for ergonomics
- Cotton stockinette for more comfort • Velcro closure for easy adjustment
- Size: XS, S, M, L, XL