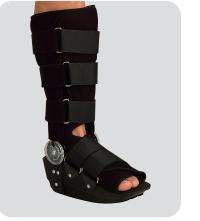

### Fracture Walker Brace (Adjustable)-17" MPE15004

- Comfortable soft foam
- Adjustable hook & loop closure • Designed to immobilize foot & ankle
- Adjustable ROM stop setting
- Cold & shock resistant nylon foot guard
- Size: S, M, L, XL