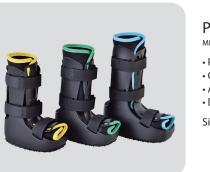

### Fracture Walker Brace (Adjustable)-17" MPE15004

- Comfortable soft foam
- Adjustable hook & loop closure • Designed to immobilize foot & ankle
- Adjustable ROM stop setting
- Cold & shock resistant nylon foot guard
- Size: S, M, L, XL