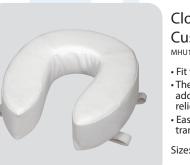

#### Closestool Assistant Cushion MHU10003 (4") / MHU10004 (2")

- Fit for most toilet • The foam padding provides
- additional comfort & pressure

• Easy to use, clean & transportation

Size: 2", 4"