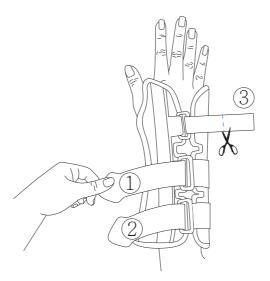

#### Instruction

1. Loosen all strap, and slide hand into the brace with the splint positioned along the palm.

- 2. a. Wrap straps #1 & #2 to proper tightness and then attach hook-side fastener onto the straps.
  - b. Adjust #3 strap to suitable tightness and then attach to hook-side fastener.
  - c. Double check the overall tightness before cut off the excess part of #3 strap for proper length.