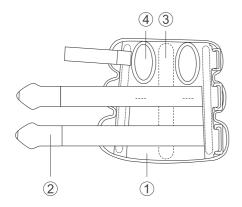

### **Product views**

## Wrist / Palm Support

- 1. Breathable fabric for more comfort.
- 2. Hook-side fastener for easy adjustment.
- 3. Shapeable aluminum alloy stays stabilize palm.
- 4. Suitable for both left & right hands.