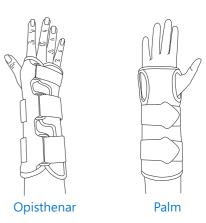

table for both left & right hands.

# Material Composition

67% Nylon

13% Polyester

8% Aluminum

B% PU foam

4% PP

## Size chart



KAO CHEN ENTERPRISE CO., LTD.

NO.68, LANE326, SANGANG RD., LONGJING, TAICHUNG 43444, TAIWAN

Tel: 886-4-26308728 Fax: 886-4-26308729

www.softguards.com

E-mail: service@softguards.com



**SoftGuards** 

**GUARDS YOUR BODY SOFTLY** 

#### Instruction

1. Loosen all strap, and slide hand into the brace with the splint positioned along the palm.



- 2. a. Wrap straps #1 & #2 to proper tightness and then attach hook-side fastener onto the straps.
  - b. Adjust #3 strap to suitable tightness and then attach to hook-side fastener.
  - c. Double check the overall tightness before cut off the excess part of #3 strap for proper length.



### **Product views**



#### Caution

- 1. The product should be used under the supervision of a medical professional.
- Over tightening of strap may compromise blood circulation.
- If discomfort or pain results and persists, please discontinue wearing and consult with medical professional.
- 4. Make sure the fasteners are well fastened while wearing the brace. If the fasteners can not be fastened well, please stop using the brace to prevent injuries.
- 5. If product is in poor condition, please do not use it.

### Washing instructions

- 1. Separate the aluminum stay from the brace before washing.
- 2. Hand wash with mild detergent.
- 3. Rinse thoroughly and air dry.
- 4. Avoid direct exposure to sunlight.