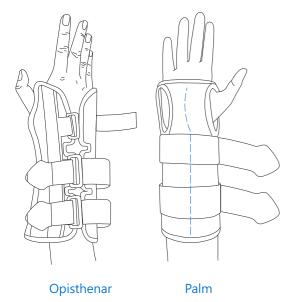

## Wrist / Palm Support

- 1. Breathable fabric for more comfort.
- 2. Hook-side fastener for easy adjustment.
- 3. Shapeable aluminum alloy stays stabilize palm.
- 4. Suitable for both left & right hands.